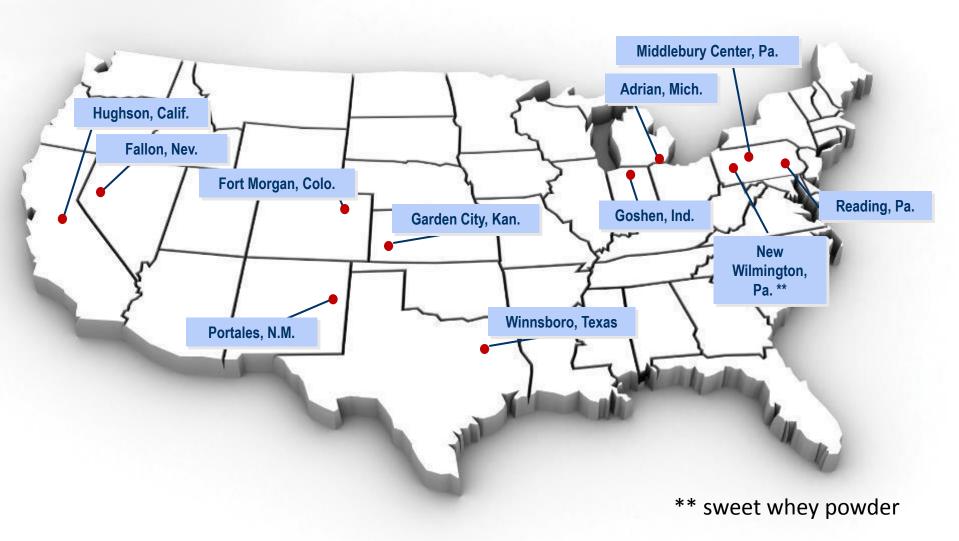

#### **Plants**

#### **Garden City**

#### Garden City Overview

#### **Garden City Profile**

- 137 Acres Property
- Total Plant Size: 267,000 sq./ft.
- Fluid Storage:
  - 7 Raw Milk Silos 490,000 Gallons
  - 2 Pasteurized Cream Silos 60,000 Gallons
  - 5 Process Water silos 350,000 Gallons
- Separation and Evaporation:
  - 4 Tetra Pak cold bowl separators 20K Gal/hr. each Run 3 separators during production
  - 3 HTST Pasteurizers one on each Evaporator
    Two evaporators run during production
  - 3 Evaporators each equipped with a MVR / TVR