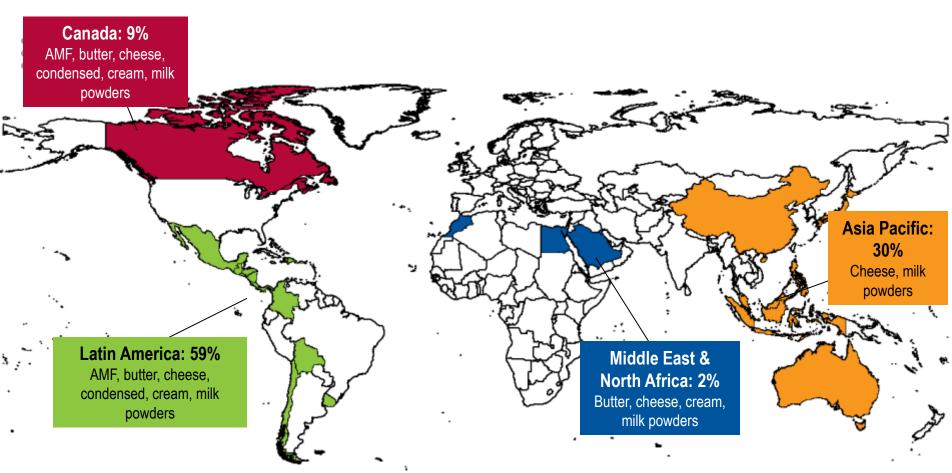

# DFA Ingredients business overview

#### **Plants**



## North American target customers







Beverage / Nutrition







<u>Cheese /</u> <u>Prepared Meal</u>

Kraft Heinz



Yogurt / Ice
Cream

General
Mills

Unilever

## Global target customers

















Middle East /
North Afric

developing

Sub-Sahara Africa

developing

## Global reach (2016 exports)



#### **Garden City**



#### Garden City Overview

#### **Garden City Profile**

- 137 Acres Property
- Total Plant Size: 267,000 sq./ft.
- Fluid Storage:
  - 7 Raw Milk Silos 490,000 Gallons
  - 2 Pasteurized Cream Silos 60,000 Gallons
  - 5 Process Water silos 350,000 Gallons
- Separation and Evaporation:
  - 4 Tetra Pak cold bowl separators 20K Gal/hr. each Run 3 separators during production
  - 3 HTST Pasteurizers one on each Evaporator
    Two evaporators run during production
  - 3 Evaporators each equipped with a MVR / TVR

    Capacity on each evaporator 21K Gal/hr. each



#### **Garden City Profile**

- Drying:
  - 1 Tetra Magna Wide Body producing 22.5 K lbs./hr.
  - 24 hrs. of production 540K of WMP/day
  - 20 consecutive production days before CIP
- Packaging:
  - 1 Techno P