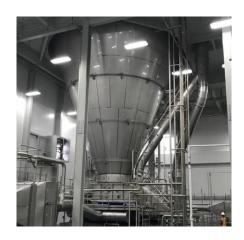

#### **Garden City Profile**

- 137 Acres Property
- Total Plant Size: 267,000 sq./ft.
- Fluid Storage:
  - 7 Raw Milk Silos 490,000 Gallons
  - 2 Pasteurized Cream Silos 60,000 Gallons
  - 5 Process Water silos 350,000 Gallons
- Separation and Evaporation:
  - 4 Tetra Pak cold bowl separators 20K Gal/hr. each Run 3 separators during production
  - 3 HTST Pasteurizers one on each Evaporator
    Two evaporators run during production
  - 3 Evaporators each equipped with a MVR / TVR

    Capacity on each evaporator 21K Gal/hr. each

#### **Garden City Profile**

- Drying:
  - 1 Tetra Magna Wide Body producing 22.5 K lbs./hr.
  - 24 hrs. of production 540K of WMP/day
  - 20 consecutive production days before CIP
- Packaging:
  - 1 Techno Pak 25kg gas flush system Fill rate 36.1 K lbs./hr.
  - 2 Tetra Pak Bulk filling lines –Fill rate 37.4 K lbs./hr.