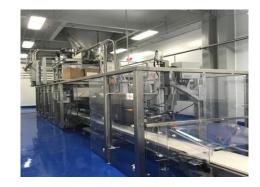

#### **Garden City Profile**

- Drying:
  - 1 Tetra Magna Wide Body producing 22.5 K lbs./hr.
  - 24 hrs. of production 540K of WMP/day
  - 20 consecutive production days before CIP
- Packaging:
  - 1 Techno Pak 25kg gas flush system Fill rate 36.1 K lbs./hr.
  - 2 Tetra Pak Bulk filling lines –Fill rate 37.4 K lbs./hr.